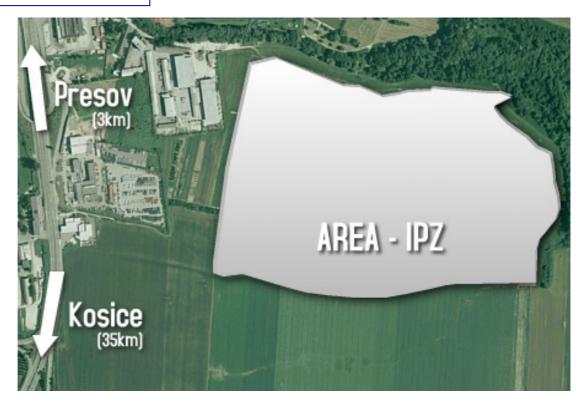

## Real Estate Proposal Real Estate - plot PO-GF-0039 Real estate

| Plot type                           |         | builtup area and yard / gardens / building plot / ploughland / fruit grove / vineyard /<br>permanent grass land / forest / water area / other * |    |     |     |               |
|-------------------------------------|---------|-------------------------------------------------------------------------------------------------------------------------------------------------|----|-----|-----|---------------|
| Number of parcels                   |         | g.                                                                                                                                              |    |     |     |               |
| Acreage of the plot                 | (m²)    | 301 000                                                                                                                                         |    |     |     |               |
| Builtup area (m²)                   |         | 45 000                                                                                                                                          |    |     |     |               |
| Unbuilt area (m²)                   |         |                                                                                                                                                 |    |     |     |               |
| Available area (m²                  | )       | 225 000                                                                                                                                         |    |     |     |               |
| Expansion (m²)                      |         | 700 000                                                                                                                                         |    |     |     |               |
| Plot shape                          |         | rectangular *                                                                                                                                   |    |     |     |               |
| Leveling                            |         | plane (to 5%) *                                                                                                                                 |    |     |     |               |
| Sub-soil                            |         | / gravel / other *                                                                                                                              |    |     |     |               |
| Ground water level (n               | n)      |                                                                                                                                                 |    |     |     |               |
| Flooding area                       |         | N *                                                                                                                                             |    |     |     |               |
| Earthquake area                     |         | /N *                                                                                                                                            |    |     |     |               |
| Contamination                       |         | /N *                                                                                                                                            |    |     |     |               |
| Territorial decision                |         | Y                                                                                                                                               |    |     |     |               |
| EIA                                 |         | Y*                                                                                                                                              |    |     |     |               |
| Extraction from Agrico<br>Land Fund | ultural | γ*                                                                                                                                              |    |     |     |               |
| Land evaluation                     |         |                                                                                                                                                 |    |     |     |               |
| Obligation / debit                  |         | / refusal / / other *                                                                                                                           |    |     |     |               |
| Use restrictions                    |         | Guard band of el. line                                                                                                                          |    |     | Y * |               |
|                                     |         | Guard band of gas                                                                                                                               |    |     | Y * |               |
|                                     |         | Guard band of water line                                                                                                                        |    | γ * |     |               |
|                                     |         | Guard band of telecom. line                                                                                                                     |    | γ * |     |               |
|                                     |         | Guard band of water source                                                                                                                      |    |     | Y * |               |
|                                     |         | Guard band of the road                                                                                                                          |    | Y * |     |               |
|                                     |         | Guard band of the railway                                                                                                                       |    |     | N * |               |
|                                     |         | Guard band of the highway                                                                                                                       |    |     | Y * |               |
| Present use                         |         |                                                                                                                                                 |    |     |     |               |
| Price of the plot                   |         |                                                                                                                                                 |    |     |     |               |
| Sale                                | from    | Г                                                                                                                                               | to |     |     | (€/m²         |
| Rent                                | from    | 2                                                                                                                                               | to |     |     | (€/year/m²)   |
|                                     | 11 0111 | _                                                                                                                                               | 10 |     |     | (er yearring) |