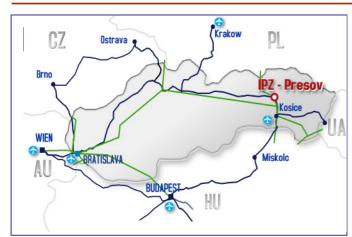

## Real Estate Proposal Real Estate - plot PO-GF-0039 Real estate

| Plot type                           |         | builtup area and yard / gardens / building plot / ploughland / fruit grove / vineyard /<br>permanent grass land / forest / water area / other * |    |     |     |               |
|-------------------------------------|---------|-------------------------------------------------------------------------------------------------------------------------------------------------|----|-----|-----|---------------|
| Number of parcels                   |         | g.                                                                                                                                              |    |     |     |               |
| Acreage of the plot                 | (m²)    | 301 000                                                                                                                                         |    |     |     |               |
| Builtup area (m²)                   |         | 45 000                                                                                                                                          |    |     |     |               |
| Unbuilt area (m²)                   |         |                                                                                                                                                 |    |     |     |               |
| Available area (m²                  | )       | 225 000                                                                                                                                         |    |     |     |               |
| Expansion (m²)                      |         | 700 000                                                                                                                                         |    |     |     |               |
| Plot shape                          |         | rectangular *                                                                                                                                   |    |     |     |               |
| Leveling                            |         | plane (to 5%) *                                                                                                                                 |    |     |     |               |
| Sub-soil                            |         | / gravel / other *                                                                                                                              |    |     |     |               |
| Ground water level (n               | n)      |                                                                                                                                                 |    |     |     |               |
| Flooding area                       |         | N *                                                                                                                                             |    |     |     |               |
| Earthquake area                     |         | /N *                                                                                                                                            |    |     |     |               |
| Contamination                       |         | /N *                                                                                                                                            |    |     |     |               |
| Territorial decision                |         | Y                                                                                                                                               |    |     |     |               |
| EIA                                 |         | Y*                                                                                                                                              |    |     |     |               |
| Extraction from Agrico<br>Land Fund | ultural | γ*                                                                                                                                              |    |     |     |               |
| Land evaluation                     |         |                                                                                                                                                 |    |     |     |               |
| Obligation / debit                  |         | / refusal / / other *                                                                                                                           |    |     |     |               |
| Use restrictions                    |         | Guard band of el. line                                                                                                                          |    |     | Y * |               |
|                                     |         | Guard band of gas                                                                                                                               |    |     | Y * |               |
|                                     |         | Guard band of water line                                                                                                                        |    | γ * |     |               |
|                                     |         | Guard band of telecom. line                                                                                                                     |    | γ * |     |               |
|                                     |         | Guard band of water source                                                                                                                      |    |     | Y * |               |
|                                     |         | Guard band of the road                                                                                                                          |    | Y * |     |               |
|                                     |         | Guard band of the railway                                                                                                                       |    |     | N * |               |
|                                     |         | Guard band of the highway                                                                                                                       |    |     | Y * |               |
| Present use                         |         |                                                                                                                                                 |    |     |     |               |
| Price of the plot                   |         |                                                                                                                                                 |    |     |     |               |
| Sale                                | from    | Г                                                                                                                                               | to |     |     | (€/m²         |
| Rent                                | from    | 2                                                                                                                                               | to |     |     | (€/year/m²)   |
|                                     | 11 0111 | _                                                                                                                                               | 10 |     |     | (er yearring) |