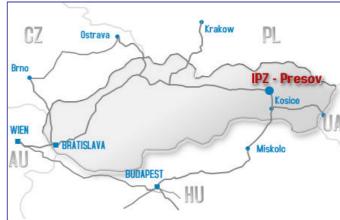

## Real Estate Proposal Real Estate - plot PO-GF-0039 Real estate

| Plot type                           |         | builtup area and yard / gardens / building plot / ploughland / fruit grove / vineyard /<br>permanent grass land / forest / water area / other * |    |     |     |               |
|-------------------------------------|---------|-------------------------------------------------------------------------------------------------------------------------------------------------|----|-----|-----|---------------|
| Number of parcels                   |         | g.                                                                                                                                              |    |     |     |               |
| Acreage of the plot                 | (m²)    | 301 000                                                                                                                                         |    |     |     |               |
| Builtup area (m²)                   |         | 45 000                                                                                                                                          |    |     |     |               |
| Unbuilt area (m²)                   |         |                                                                                                                                                 |    |     |     |               |
| Available area (m²                  | )       | 225 000                                                                                                                                         |    |     |     |               |
| Expansion (m²)                      |         | 700 000                                                                                                                                         |    |     |     |               |
| Plot shape                          |         | rectangular *                                                                                                                                   |    |     |     |               |
| Leveling                            |         | plane (to 5%) *                                                                                                                                 |    |     |     |               |
| Sub-soil                            |         | / gravel / other *                                                                                                                              |    |     |     |               |
| Ground water level (n               | n)      |                                                                                                                                                 |    |     |     |               |
| Flooding area                       |         | N *                                                                                                                                             |    |     |     |               |
| Earthquake area                     |         | /N *                                                                                                                                            |    |     |     |               |
| Contamination                       |         | /N *                                                                                                                                            |    |     |     |               |
| Territorial decision                |         | Y                                                                                                                                               |    |     |     |               |
| EIA                                 |         | Y*                                                                                                                                              |    |     |     |               |
| Extraction from Agrico<br>Land Fund | ultural | γ*                                                                                                                                              |    |     |     |               |
| Land evaluation                     |         |                                                                                                                                                 |    |     |     |               |
| Obligation / debit                  |         | / refusal / / other *                                                                                                                           |    |     |     |               |
| Use restrictions                    |         | Guard band of el. line                                                                                                                          |    |     | Y * |               |
|                                     |         | Guard band of gas                                                                                                                               |    |     | Y * |               |
|                                     |         | Guard band of water line                                                                                                                        |    | γ * |     |               |
|                                     |         | Guard band of telecom. line                                                                                                                     |    | γ * |     |               |
|                                     |         | Guard band of water source                                                                                                                      |    |     | Y * |               |
|                                     |         | Guard band of the road                                                                                                                          |    | Y * |     |               |
|                                     |         | Guard band of the railway                                                                                                                       |    |     | N * |               |
|                                     |         | Guard band of the highway                                                                                                                       |    |     | Y * |               |
| Present use                         |         |                                                                                                                                                 |    |     |     |               |
| Price of the plot                   |         |                                                                                                                                                 |    |     |     |               |
| Sale                                | from    | Г                                                                                                                                               | to |     |     | (€/m²         |
| Rent                                | from    | 2                                                                                                                                               | to |     |     | (€/year/m²)   |
|                                     | 11 0111 | _                                                                                                                                               | 10 |     |     | (er yearring) |